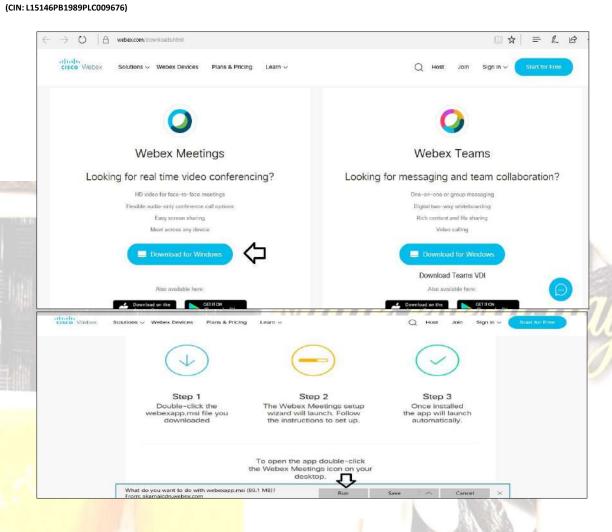

#### **InstaMEET**

For a smooth experience of viewing the AGM proceedings of Link Intime India Pvt. Ltd. InstaMEET, shareholders/members who are registered as speakers for the event are requested to download and install the Webex application in advance by following the instructions as under:

a) Please download and install the Webex application by clicking on the link <a href="https://www.webex.com/downloads.html/">https://www.webex.com/downloads.html/</a>