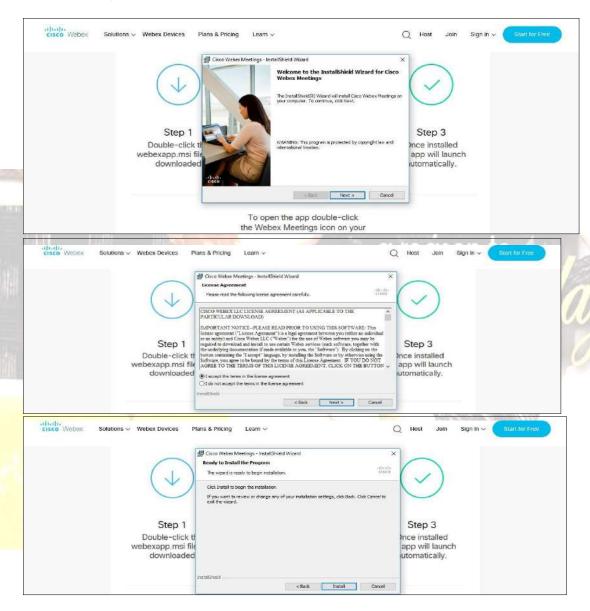

#### **InstaMEET**

For a smooth experience of viewing the AGM proceedings of Link Intime India Pvt. Ltd. InstaMEET, shareholders/members who are registered as speakers for the event are requested to download and install the Webex application in advance by following the instructions as under:

a) Please download and install the Webex application by clicking on the link <a href="https://www.webex.com/downloads.html/">https://www.webex.com/downloads.html/</a>